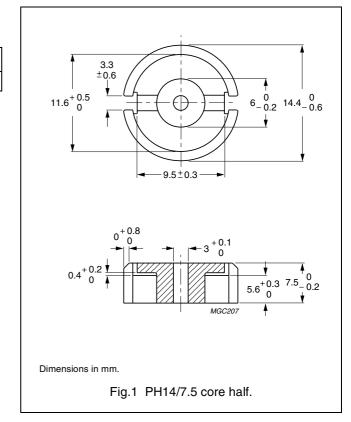

#### **CORE HALF**

#### **Ordering information**

| GRADE | TYPE NUMBER  |
|-------|--------------|
| 3D3   | PH14/7.5-3D3 |

mass of core half  $\approx 3~g$ 

2008 Sep 01 1094

PH cores PH14/7.5