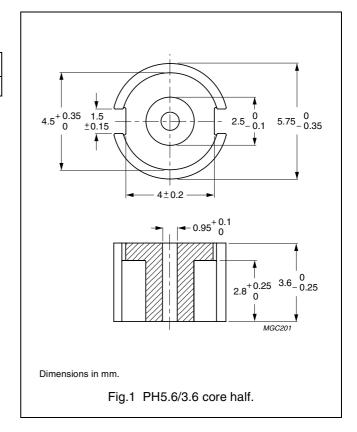

### **CORE HALF**

# **Ordering information**

| GRADE | TYPE NUMBER   |
|-------|---------------|
| 3D3   | PH5.6/3.6-3D3 |

mass of core half  $\approx 0.2 \ g$ 

2008 Sep 01 1085

PH cores PH5.6/3.6