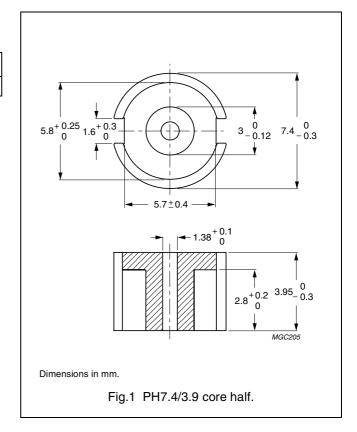

### **CORE HALF**

# **Ordering information**

| GRADE | TYPE NUMBER   |
|-------|---------------|
| 3D3   | PH7.4/3.9-3D3 |

mass of core half  $\approx 0.4 \ g$ 

2008 Sep 01 1088

PH cores PH7.4/3.9