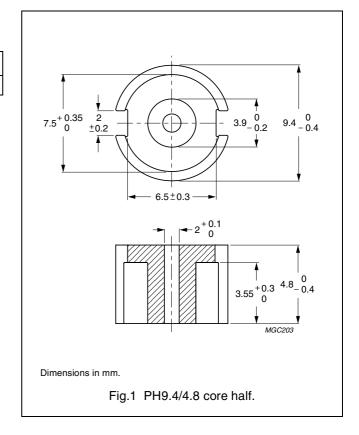

### **CORE HALF**

# **Ordering information**

| GRADE | TYPE NUMBER   |
|-------|---------------|
| 3D3   | PH9.4/4.8-3D3 |

mass of core half  $\approx 0.7 \ g$ 

2008 Sep 01 1091

PH cores PH9.4/4.8