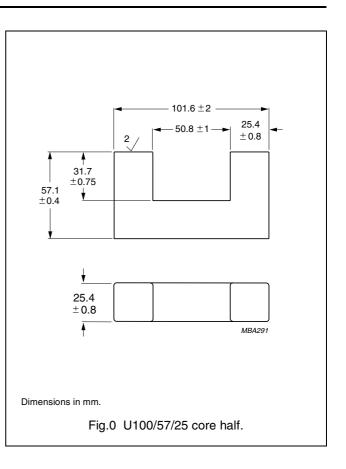

### U100/57/25

#### **U CORES**

#### Effective core parameters

| SYMBOL         | PARAMETER         | VALUE   | UNIT             |
|----------------|-------------------|---------|------------------|
| Σ(I/A)         | core factor (C1)  | 0.478   | mm <sup>-1</sup> |
| Ve             | effective volume  | 199 000 | mm <sup>3</sup>  |
| l <sub>e</sub> | effective length  | 308     | mm               |
| A <sub>e</sub> | effective area    | 645     | mm <sup>2</sup>  |
| m              | mass of core half | ≈ 500   | g                |